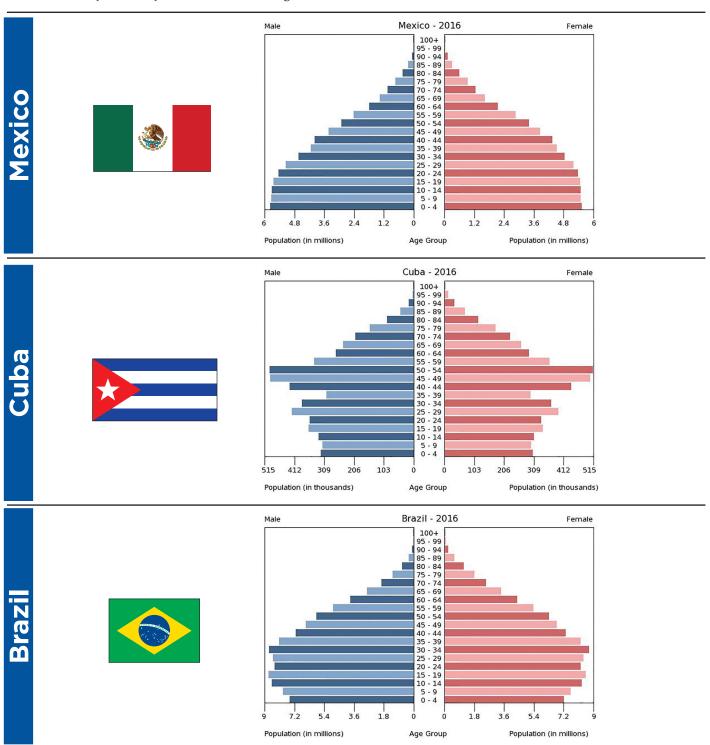

### **Population Pyramid**

A population pyramid illustrates the age and sex structure of a country's population and may provide insights about political and social stability, as well as economic development. The population is distributed along the horizontal axis, with males shown on the left and females on the right. The male and female populations are broken down into 5-year age groups represented as horizontal bars along the vertical axis, with the youngest age groups at the bottom and the oldest at the top. The shape of the population pyramid gradually evolves over time based on fertility, mortality, and international migration trends.