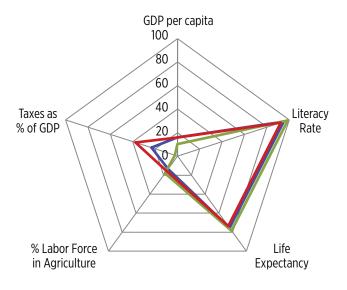

#### **Spider Graph**

A spider graph consists of plotting data on a series of spokes, called radii, with each spoke representing one variable (for example: GDP per capita, literacy rate, life expectancy). The length of each spoke from the center of the graph is proportional to the other spokes. A line is drawn connecting the data points for each spoke. This gives the graph the look of a spider web. The spider graph can be used to answer such questions as: Which characteristics are most similar between countries? Are there outliers?